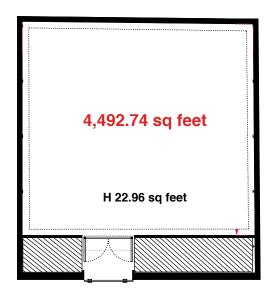

# **SOUNDSTAGE 6**

Juan Rulfo

Soundstage with cyclorama without limitations

# 4492.74 SQ FEET

HEIGHT FROM FLOOR TO PLATE: 22.96 SQ FEET

## 5,819.72 sq feet



#### **TECHNICAL SPECS**

Cyclorama  $(5m \text{ high and } 10 \times 7m)$ 

### **Elephant Doors**

and Pedestrian Doors

# **Electrified grid**

(Supports up to 150 kg per m<sup>2</sup>)

#### 40 trombones

### Lighting bridge

Double wall and insulating roof

#### Acoustic treatment

on floor and walls

#### Load center

Polished and level floor

#### Multipurpose spaces

and bathrooms

#### Basecamp

#### ADDITIONAL IN STAGE 6

#### **Dressing rooms**

Makeup room with two and three coquettes

#### Catering zone

**Production offices** 

Silent air conditioning

1200 A electrical substation

#### Symmetric dedicated

Internet from 100 mb

\*extra cost